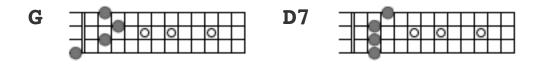

"Silent Night" Ukulele Chords in G Ukulele Chords Used:

C 0000

[G]Silent night, holy night
[D7]All is calm, [G]all is bright
[C]Round yon Virgin [G]Mother and Child
[C]Holy Infant so [G]tender and mild
[D7]Sleep in heavenly [G]peace
[G]Sleep in [D7]heavenly [G]peace